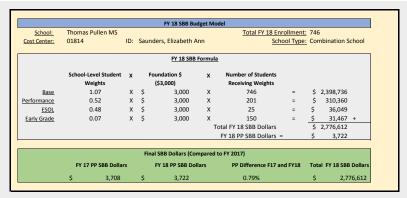

| FY 18 SBB Allocation |    |           |  |  |
|----------------------|----|-----------|--|--|
| Total SBB Alctn.     | \$ | 2,776,612 |  |  |
| A. Base              | \$ | 2,398,736 |  |  |
| B. Early Grade       | \$ | 31,467    |  |  |
| C. ESOL              | \$ | 36,049    |  |  |
| D. Performance       | Ś  | 310.360   |  |  |

|                | FY 18 District Comparison |                |       |              |      |              |   |
|----------------|---------------------------|----------------|-------|--------------|------|--------------|---|
|                |                           |                |       |              |      |              |   |
|                | Yo                        | ur School      | Simi  | lar Schools* |      |              |   |
| PP \$          | \$                        | 3,722          | \$    | 3,999        |      |              |   |
| Base           |                           | 1.07           |       | 1.01         |      |              |   |
| Performance    |                           | 0.52           |       | 0.53         |      |              |   |
| ESOL           |                           | 0.48           |       | 0.46         |      |              |   |
| Early Grade    |                           | 0.07           |       |              |      |              |   |
| *These are the | e sci                     | nools that loo | ok mo | ost like you | in t | terms of siz | e |
| perfor         | mai                       | nce, and dem   | nogra | phic charac  | ter  | istics       |   |
|                |                           |                |       |              |      |              |   |

| Your FY 17 SBB M | lodel Information |
|------------------|-------------------|
|                  |                   |
| Base             | 1.00              |
| Performance      | 0.50              |
| ESOL             | 0.53              |
| Early Grade      | 0.07              |
|                  |                   |