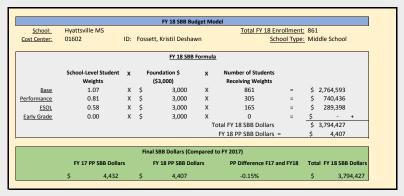

| FY 18 SBB Allocation |    |           |  |
|----------------------|----|-----------|--|
| Total SBB Alctn.     | \$ | 3,794,427 |  |
| A. Base              | \$ | 2,764,593 |  |
| B. Early Grade       | \$ |           |  |
| C. ESOL              | \$ | 289,398   |  |
| D. Performance       | Ś  | 740,436   |  |

|                |       | FY 18 Distri | ct Co  | mparison     |                 |
|----------------|-------|--------------|--------|--------------|-----------------|
|                | Vai   | ur School    | Cimi   | lar Schools* |                 |
|                | 100   |              | 311111 |              |                 |
| PP \$          | \$    | 4,407        | \$     | 4,023        |                 |
| Base           |       | 1.07         |        | 1.00         |                 |
| Performance    |       | 0.81         |        | 0.54         |                 |
| ESOL           |       | 0.58         |        | 0.47         |                 |
| Early Grade    |       | 0.00         |        |              |                 |
| *These are the | e sch | ools that lo | k m    | ost like you | in terms of siz |
| perfor         | mar   | ice, and dem | ogra   | phic charac  | teristics       |
|                |       |              |        |              |                 |